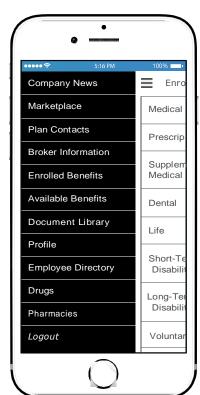

## Employee communication used to be difficult, not anymore!

The Portal delivers critical information to employees when and where they need it most. The "HR In Hand" app gives employees instant access to critical benefits and company information, including:

- Virtual ID cards
- Plan Summaries
- Plan Documents
- Provider Directories
- Pharmacy/Laboratory Location
- Rx information
- Employee Directories
- Company Forms & Resources
- And more